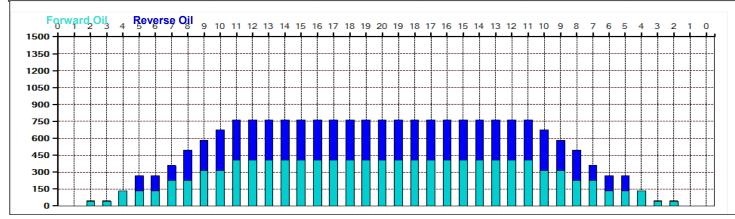

## House shot no 276

Oil Pattern Distance: 41 Feet 36 Feet Oil Per Board: Reverse Brush Drop: 45 uL Forward Oil Total: 10.845 mL **Reverse Oil Total:** 9.45 mL **Volume Oil Total:** 20.295 mL Reverse Boards Crossed: 210 Boards 451 Boards Forward Boards Crossed: 241 Boards **Total Boards Crossed:** 

Forward

Reverse

Buff

| 4 | Start | Stop | Loads | Speed | Crossed | Start | End  | Feet | T.Oil |
|---|-------|------|-------|-------|---------|-------|------|------|-------|
| 1 | 2L    | 2R   | 1     | 14    | 37      | 0.0   | 0.0  | 0.0  | 1665  |
| 2 | 4L    | 4R   | 2     | 14    | 66      | 0.0   | 3.9  | 3.9  | 2970  |
| 3 | 7L    | 7R   | 2     | 18    | 54      | 3.9   | 9.0  | 5.1  | 2430  |
| 4 | 9L    | 9R   | 2     | 18    | 46      | 9.0   | 14.1 | 5.1  | 2070  |
| 5 | 11L   | 11R  | 2     | 22    | 38      | 14.1  | 20.3 | 6.2  | 1710  |
| 6 | 2L    | 2R   | 0     | 22    | 0       | 20.3  | 33.0 | 12.7 | 0     |
|   |       |      | _     |       | _       | 22.0  |      |      |       |
| 7 | 2L    | 2R   | 0     | 26    | 0       | 33.0  | 41.0 | 8.0  | 0     |
| 7 | 2L    | 2R   | 0     | 26    | 0       | 53.0  | 41.0 | 8,01 |       |

|       | Start | Stop  | Loads  | Speed  | Crossed | Start | End  | Feet  | T.Oil |
|-------|-------|-------|--------|--------|---------|-------|------|-------|-------|
| 1     | 2L    | 2R    | 0      | 30     | 0       | 41.0  | 28.0 | -13.0 | 0     |
| 2     | 10L   | 10R   | 2      | 22     | 42      | 28.0  | 21.8 | -6.2  | 1890  |
| 3     | 8L    | 8R    | 3      | 18     | 75      | 21.8  | 14.2 | -7.6  | 3375  |
| 4     | 5L    | 5R    | 3      | 14     | 93      | 14.2  | 8.3  | -5.9  | 4185  |
| 5     | 2L    | 2R    | 0      | 14     | 0       | 8.3   | 0.0  | -8.3  | 0     |
|       |       |       |        |        |         |       |      |       |       |
| l€ l⊀ | ( F F | Forwa | ard Re | everse | More    |       |      |       |       |