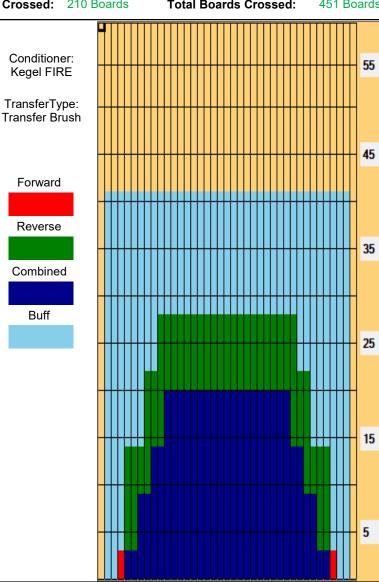

## House shot no 276

Oil Pattern Distance: 41 Feet 36 Feet Oil Per Board: Reverse Brush Drop: 45 uL Forward Oil Total: 10.845 mL **Reverse Oil Total:** 9.45 mL **Volume Oil Total:** 20.295 mL Reverse Boards Crossed: 210 Boards 451 Boards Forward Boards Crossed: 241 Boards **Total Boards Crossed:** 

Forward

Reverse

Buff

| 4 | Start | Stop | Loads | Speed | Crossed | Start | End  | Feet | T.Oil |
|---|-------|------|-------|-------|---------|-------|------|------|-------|
| 1 | 2L    | 2R   | 1     | 14    | 37      | 0.0   | 0.0  | 0.0  | 1665  |
| 2 | 4L    | 4R   | 2     | 14    | 66      | 0.0   | 3.9  | 3.9  | 2970  |
| 3 | 7L    | 7R   | 2     | 18    | 54      | 3.9   | 9.0  | 5.1  | 2430  |
| 4 | 9L    | 9R   | 2     | 18    | 46      | 9.0   | 14.1 | 5.1  | 2070  |
| 5 | 11L   | 11R  | 2     | 22    | 38      | 14.1  | 20.3 | 6.2  | 1710  |
| 6 | 2L    | 2R   | 0     | 22    | 0       | 20.3  | 33.0 | 12.7 | 0     |
|   |       |      | _     |       | _       | 22.0  |      |      |       |
| 7 | 2L    | 2R   | 0     | 26    | 0       | 33.0  | 41.0 | 8.0  | 0     |
| 7 | 2L    | 2R   | 0     | 26    | 0       | 53.0  | 41.0 | 8,01 |       |

|       | Start | Stop  | Loads  | Speed  | Crossed | Start | End  | Feet  | T.Oil |
|-------|-------|-------|--------|--------|---------|-------|------|-------|-------|
| 1     | 2L    | 2R    | 0      | 30     | 0       | 41.0  | 28.0 | -13.0 | 0     |
| 2     | 10L   | 10R   | 2      | 22     | 42      | 28.0  | 21.8 | -6.2  | 1890  |
| 3     | 8L    | 8R    | 3      | 18     | 75      | 21.8  | 14.2 | -7.6  | 3375  |
| 4     | 5L    | 5R    | 3      | 14     | 93      | 14.2  | 8.3  | -5.9  | 4185  |
| 5     | 2L    | 2R    | 0      | 14     | 0       | 8.3   | 0.0  | -8.3  | 0     |
|       |       |       |        |        |         |       |      |       |       |
| l€ l⊀ | ( F F | Forwa | ard Re | everse | More    |       |      |       |       |