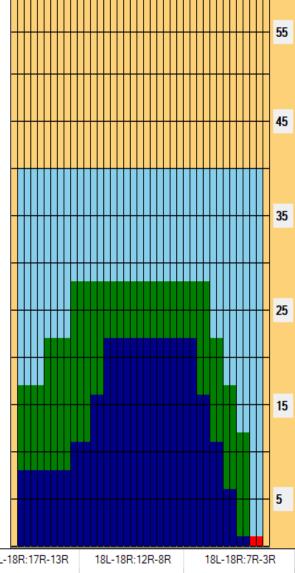

Conditioner: Kegel FIRE

TransferType: Transfer Brush

Combined Buff

| Item             | 3L-7L:18L-18R        | 8L-12L:18L-18R      | 13L-17L:18L-18R     | 18L-18R:17R-13R      | 18L-18R:12R-8R      | 18L-18R:7R-3R        |
|------------------|----------------------|---------------------|---------------------|----------------------|---------------------|----------------------|
| Description      | Outside Track:Middle | Middle Track:Middle | Inside Track:Middle | MIddle: Inside Track | Middle:Middle Track | Middle:Outside Track |
| Track Zone Ratio | 1.93                 | 1.44                | 1.05                | 1                    | 1.23                | 3.86                 |