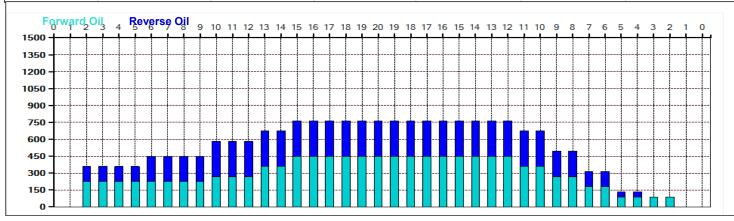

Oil Per Board: 45 uL **Volume Oil Total:** 20.475 mL 455 Boards **Total Boards Crossed:** 

| 1 2L 2R 2 14 74 0.0 1.9 1.9 3330   2 2L 6R 1 14 33 1.9 3.8 1.9 1485   3 2L 6R 1 18 33 3.8 6.3 2.5 1485   4 2L 8R 1 18 31 6.3 8.8 2.5 1395   5 10L 8R 1 18 23 8.8 11.3 2.5 1035   6 13L 10R 2 18 36 11.3 16.4 5.1 1620   7 15L 12R 2 22 28 16.4 22.6 6.2 1260   8 2L 2R 0 22 0 22.6 32.0 9.4 0   9 2L 2R 0 22 0 32.0 40.0 8.0 0 | Start Stop Loads Speed Crossed Start End Feet T.Oil |    |    |   |    |    |      |      |     |      |  |  |
|--------------------------------------------------------------------------------------------------------------------------------------------------------------------------------------------------------------------------------------------------------------------------------------------------------------------------------|-----------------------------------------------------|----|----|---|----|----|------|------|-----|------|--|--|
| 3 2L 6R 1 18 33 3.8 6.3 2.5 1485   4 2L 8R 1 18 31 6.3 8.8 2.5 1395   5 10L 8R 1 18 23 8.8 11.3 2.5 1035   6 13L 10R 2 18 36 11.3 16.4 5.1 1620   7 15L 12R 2 22 28 16.4 22.6 6.2 1260   8 2L 2R 0 22 0 22.6 32.0 9.4 0                                                                                                        | 1 2L 2R 2 14 74 0.0 1.9 1.9 3330                    |    |    |   |    |    |      |      |     |      |  |  |
| 4 2L 8R 1 18 31 6.3 8.8 2.5 1395   5 10L 8R 1 18 23 8.8 11.3 2.5 1035   6 13L 10R 2 18 36 11.3 16.4 5.1 1620   7 15L 12R 2 22 28 16.4 22.6 6.2 1260   8 2L 2R 0 22 0 22.6 32.0 9.4 0                                                                                                                                           | 22 011 11 22 112 210 112 1102                       |    |    |   |    |    |      |      |     |      |  |  |
| 5 10L 8R 1 18 23 8.8 11.3 2.5 1035   6 13L 10R 2 18 36 11.3 16.4 5.1 1620   7 15L 12R 2 22 28 16.4 22.6 6.2 1260   8 2L 2R 0 22 0 22.6 32.0 9.4 0                                                                                                                                                                              | 22 011 10 33 310 013 213 1103                       |    |    |   |    |    |      |      |     |      |  |  |
| 6 13L 10R 2 18 36 11.3 16.4 5.1 1620<br>7 15L 12R 2 22 28 16.4 22.6 6.2 1260<br>8 2L 2R 0 22 0 22.6 32.0 9.4 0                                                                                                                                                                                                                 | 4                                                   | 2L | 8R | 1 | 18 | 31 | 6.3  | 8.8  | 2.5 | 1395 |  |  |
| 7 15L 12R 2 22 28 16.4 22.6 6.2 1260 8 2L 2R 0 22 0 22.6 32.0 9.4 0                                                                                                                                                                                                                                                            | 5 10L 8R 1 18 23 8.8 11.3 2.5 1035                  |    |    |   |    |    |      |      |     |      |  |  |
| 8 2L 2R 0 22 0 22.6 32.0 9.4 0                                                                                                                                                                                                                                                                                                 | 6 13L 10R 2 18 36 11.3 16.4 5.1 1620                |    |    |   |    |    |      |      |     |      |  |  |
| EL EK O EL O ELIO SEIO SII O                                                                                                                                                                                                                                                                                                   | 7 15L 12R 2 22 28 16.4 22.6 6.2 1260                |    |    |   |    |    |      |      |     |      |  |  |
| 9 2L 2R 0 22 0 32.0 40.0 8.0 0                                                                                                                                                                                                                                                                                                 | EE EN 0 EE 0 EERO SERO SITI O                       |    |    |   |    |    |      |      |     |      |  |  |
|                                                                                                                                                                                                                                                                                                                                | 9                                                   | 2L | 2R | 0 | 22 | 0  | 32.0 | 40.0 | 8.0 | 0    |  |  |
|                                                                                                                                                                                                                                                                                                                                | ZL   ZR   U   ZZ   U   52.0   40.0   0.0   U        |    |    |   |    |    |      |      |     |      |  |  |

| 4 | Start | Stop | Loads | Speed | Crossed | Start | End  | Feet  | T.Oil |
|---|-------|------|-------|-------|---------|-------|------|-------|-------|
| 1 | 2L    | 2R   | 0     | 22    | 0       | 40.0  | 28.0 | -12.0 | 0     |
| 2 | 10L   | 10R  | 2     | 22    | 42      | 28.0  | 21.8 | -6.2  | 1890  |
| 3 | 6L    | 8R   | 2     | 18    | 54      | 21.8  | 16.7 | -5.1  | 2430  |
| 4 | 2L    | 6R   | 2     | 18    | 66      | 16.7  | 11.6 | -5.1  | 2970  |
| 5 | 2L    | 4R   | 1     | 14    | 35      | 11.6  | 9.7  | -1.9  | 1575  |
| 6 | 2L    | 2R   | 0     | 14    | 0       | 9.7   | 0.0  | -9.7  | 0     |