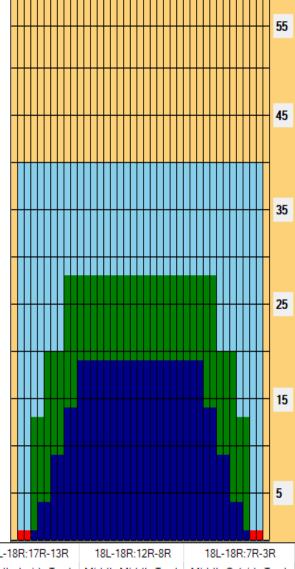

Conditioner: Kegel FIRE

TransferType: Transfer Brush

Forward Reverse

Combined Buff

| Item             | 3L-7L:18L-18R        | 8L-12L:18L-18R      | 13L-17L:18L-18R     | 18L-18R:17R-13R      | 18L-18R:12R-8R      | 18L-18R:7R-3R        |
|------------------|----------------------|---------------------|---------------------|----------------------|---------------------|----------------------|
| Description      | Outside Track:Middle | Middle Track:Middle | Inside Track:Middle | MIddle: Inside Track | Middle:Middle Track | Middle:Outside Track |
| Track Zone Ratio | 2.93                 | 1.15                | 1                   | 1                    | 1.15                | 2.93                 |