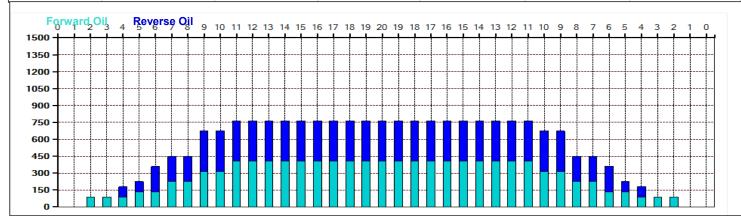

## House Shot no 731

Oil Pattern Distance: 40 Feet
Forward Oil Total: 10.935 mL
Forward Boards Crossed: 243 Boards

Reverse Brush Drop: 28 Feet
Reverse Oil Total: 9.99 mL
Reverse Boards Crossed: 222 Boards

Oil Per Board: 45 uL
Volume Oil Total: 20.925 mL
Total Boards Crossed: 465 Boards

|   | Start | Stop | Loads | Speed | Crossed | Start | End  | Feet | T.Oil |  |  |
|---|-------|------|-------|-------|---------|-------|------|------|-------|--|--|
| 1 | 2L    | 2R   | 2     | 14    | 74      | 0.0   | 1.9  | 1.9  | 3330  |  |  |
| 2 | 5L    | 5R   | 1     | 18    | 31      | 1.9   | 4.4  | 2.5  | 1395  |  |  |
| 3 | 7L    | 7R   | 2     | 18    | 54      | 4.4   | 9,5  | 5.1  | 2430  |  |  |
| 4 | 9L    | 9R   | 2     | 18    | 46      | 9.5   | 14.6 | 5.1  | 2070  |  |  |
| 5 | 11L   | 11R  | 2     | 18    | 38      | 14.6  | 19.7 | 5.1  | 1710  |  |  |
| 6 | 2L    | 2R   | 0     | 22    | 0       | 19.7  | 32.0 | 12.3 | 0     |  |  |
| 7 | 2L    | 2R   | 0     | 26    | 0       | 32.0  | 40.0 | 8.0  | 0     |  |  |
|   |       |      |       |       |         |       |      |      |       |  |  |
|   |       |      |       |       |         |       |      |      |       |  |  |

|   | Start | Stop | Loads | Speed | Crossed | Start | End  | Feet  | T.Oil |   |  |
|---|-------|------|-------|-------|---------|-------|------|-------|-------|---|--|
| 1 | 2L    | 2R   | 0     | 30    | 0       | 40.0  | 28.0 | -12.0 | 0     |   |  |
| 2 | 9L    | 9R   | 3     | 18    | 69      | 28.0  | 20.4 | -7.6  | 3105  |   |  |
| 3 | 6L    | 6R   | 3     | 18    | 87      | 20.4  | 12.8 | -7.6  | 3915  | ╛ |  |
| 4 | 4L    | 4R   | 2     | 14    | 66      | 12.8  | 8.9  | -3.9  | 2970  |   |  |
| 5 | 21    | 2R   | 0     | 14    | 0       | 29    | 0.0  | -8.9  | 0     | 1 |  |